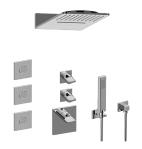

## GM3.123SE-C14E0

Sade Collection M-Series Full Thermostatic Shower System

## **Product Features**

- 3/4" thermostatic valve and trim
- 3/4" thermostatic valve and trim
- G-8226 dual-function, stainless steel showerhead, with rainfall and cascade settings, features 100 no-clog, easy-clean spray nozzles
- Flush-mounted swivel body sprays (3 pieces)
- Handshower set with wall bracket and 59" hose
- Optional extension kit
- Flow rates: rainfall ≤ 1.8 max gpm, cascade ≤ 1.8 max gpm, handshower ≤ 1.5 max gpm, body sprays ≤ 1.5 max gpm each