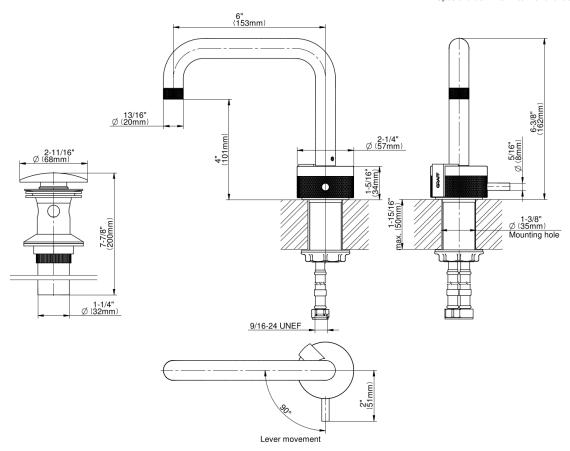

## **Product Features**

- Single-hole installation
- Aerated flow rate ≤1.2 max gpm
- 1-3/8" hole cutout
- Includes push-top umbrella pop-up drain with overflow
- Optional matching decorative trap G-9970
- Use the <a href="https://www.graff-designs.com/en/catalog/configurator/">MOD+
  Configurator</a> to generate full part numbers
- Example: G-11500-R1BK-L1PC-PC (shown above)