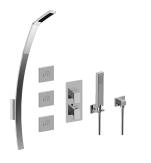

## GM2.128WG-LM31E0

Sade Collection M-Series Full Thermostatic Shower System

## **Product Features**

- 3/4" thermostatic valve and trim
- 3/4" 3-way diverter valve Showerhead features no-clog,
- easy-clean spray nozzlesFlush-mounted swivel body
- sprays (3 pieces)Flush-mounted swivel body sprays (3 pieces)
- Optional extension kit
- Flow rates: showerhead  $\leq 1.8$  max gpm, handshower  $\leq 1.5$  max gpm, body sprays  $\leq 1.5$  max gpm each