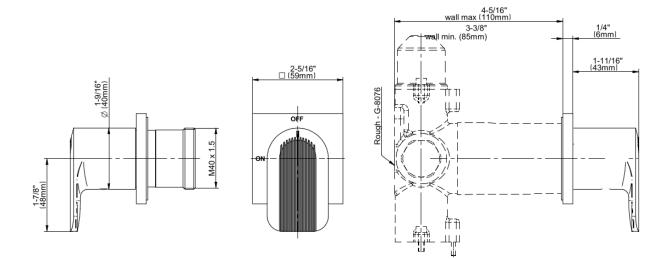

## **Product Features**

- Single metal handle
- Decorative trim plate
- To complete package, you must order G-8076 stop/volume control valve with pass-through or G-8077 stop/volume control valve