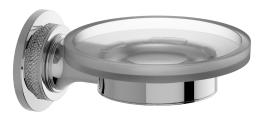

## **Available Finishes**

- 24K Polished Gold
- 24K Brushed Gold
- Brushed Brass PVD®
- Brushed Gold PVD®
- Architectural Black™
- Brushed Nickel
- Brushed Nickel PVD®
- Brushed Onyx PVD®
- Brushed Tuscan Bronze PVD®
- Rose Gold / Brushed Copper **PVD®**
- Gunmetal PVD®
- Matte Black
- Olive Bronze
- Onyx PVD®
- Polished Brass PVD®
- Polished Chrome
- Polished Gold PVD®
- Polished Nickel
- Polished Nickel PVD®
- Polished Tuscan Bronze PVD®
- Rose Gold / Polished Copper **PVD®**
- Satin Gold PVD®
- Steelnox® (Satin Nickel)
- Un?nished Brass
- Unfinished Brushed Brass
- Vintage Brushed Brass
- Warm Bronze PVD®
- Architectural White

<sup>\*</sup> Special order finish - call for availability