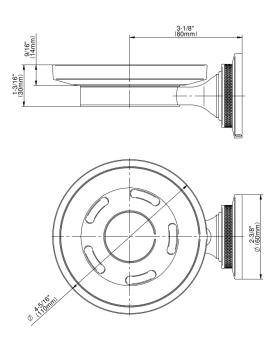

## **Available Finishes**

- 24K Polished Gold
- 24K Brushed Gold
- Brushed Brass PVD®
- Brushed Gold PVD®
- Architectural Black™
- Brushed Nickel
- Brushed Nickel PVD®
- Brushed Onyx PVD®
- Brushed Tuscan Bronze PVD®
- Rose Gold / Brushed Copper **PVD®**
- Gunmetal PVD®
- Matte Black
- Olive Bronze
- Onyx PVD®
- Polished Brass PVD®
- Polished Chrome
- Polished Gold PVD®
- Polished Nickel
- Polished Nickel PVD®
- Polished Tuscan Bronze PVD®
- Rose Gold / Polished Copper **PVD®**
- Satin Gold PVD®
- Steelnox® (Satin Nickel)
- Un?nished Brass
- Unfinished Brushed Brass
- Vintage Brushed Brass
- Warm Bronze PVD®
- Architectural White

<sup>\*</sup> Special order finish - call for availability