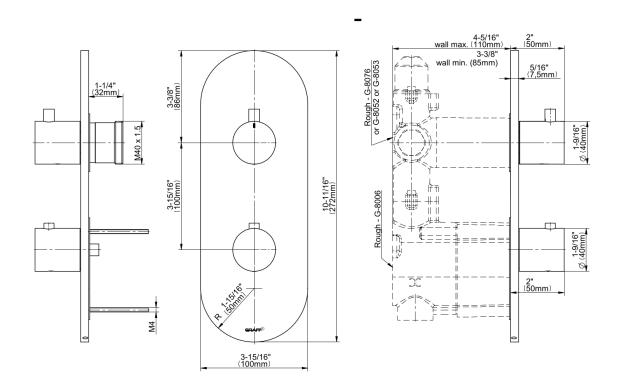

## **Product Features**

- Two metal handles
- Decorative trim plate
- Use with M-Series rough valves
- To complete package, you must order G-8006 Rough Valve + 1 other Rough Valve