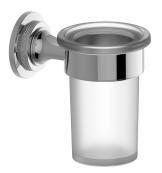

## **Available Finishes**

- 24K Polished Gold
- 24K Brushed Gold
- Brushed Brass PVD®
- Brushed Gold PVD®
- Architectural Black™
- Brushed Nickel
- Brushed Nickel PVD®
- Brushed Onyx PVD®
- Brushed Tuscan Bronze PVD®
- Rose Gold / Brushed Copper PVD®
- Gunmetal PVD®
- Matte Black
- Olive Bronze
- Onyx PVD®
- Polished Brass PVD®
- Polished Chrome
- Polished Gold PVD®
- Polished Nickel
- Polished Nickel PVD®
- Polished Tuscan Bronze PVD®
- Rose Gold / Polished Copper PVD®
- Satin Gold PVD®
- Steelnox® (Satin Nickel)
- Un?nished Brass
- Unfinished Brushed Brass
- Vintage Brushed Brass
- Warm Bronze PVD®
- Architectural White