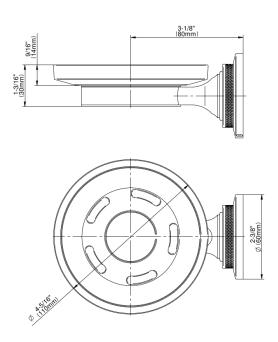

## **Available Finishes**

- 24K Polished Gold
- 24K Brushed Gold
- Brushed Brass PVD®
- Brushed Gold PVD®
- Architectural Black™
- Brushed Nickel
- Brushed Nickel PVD®
- Brushed Onyx PVD®
- Brushed Tuscan Bronze PVD®
- Rose Gold / Brushed Copper PVD®
- Gunmetal PVD®
- Matte Black
- Olive Bronze
- Onyx PVD®
- Polished Brass PVD®
- Polished Chrome
- Polished Gold PVD®
- Polished Nickel
- Polished Nickel PVD®
- Polished Tuscan Bronze PVD®
- Rose Gold / Polished Copper PVD®
- Satin Gold PVD®
- Steelnox® (Satin Nickel)
- Un?nished Brass
- Unfinished Brushed Brass
- Vintage Brushed Brass
- Warm Bronze PVD®
- Architectural White