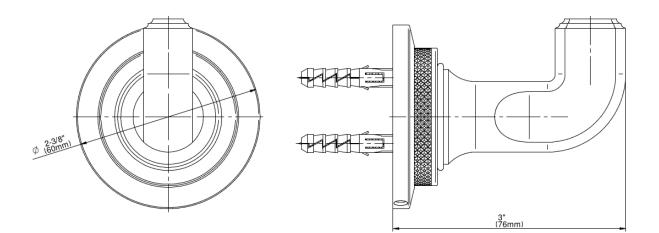

## **Available Finishes**

- 24K Polished Gold
- 24K Brushed Gold
- Brushed Brass PVD®
- Brushed Gold PVD®
- Architectural Black™
- Brushed Nickel
- Brushed Nickel PVD®
- Brushed Onyx PVD®
- Brushed Tuscan Bronze PVD®
  Rose Gold / Brushed Copper
- PVD® • Gunmetal PVD®
- Gunmetal PVD
- Matte Black
- Olive BronzeOnyx PVD®
- Onyx PVD®
- Polished Brass PVD®
- Polished Chrome
- Polished Gold PVD®
- Polished Nickel
- Polished Nickel PVD®
- Polished Tuscan Bronze PVD®
  Rose Gold / Polished Copper PVD®
- Satin Gold PVD®
- Steelnox® (Satin Nickel)
- Un?nished Brass
- Unfinished Brushed Brass
- Vintage Brushed Brass
- Warm Bronze PVD®
- Architectural White

\* Special order finish - call for availability