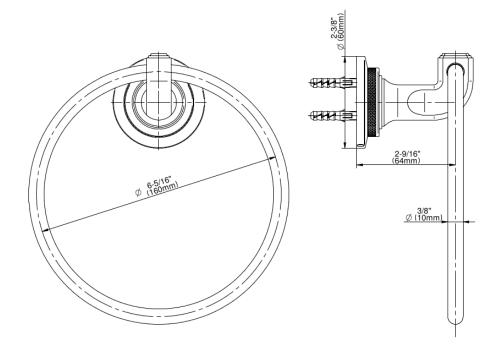

## **Available Finishes**

- 24K Polished Gold
- 24K Brushed Gold
- Brushed Brass PVD®
- Brushed Gold PVD®
- Architectural Black™
- Brushed Nickel
- Brushed Nickel PVD®
- Brushed Onyx PVD®
- Brushed Tuscan Bronze PVD®
- Rose Gold / Brushed Copper PVD®
- Gunmetal PVD®
- Matte Black
- Olive Bronze
- Onyx PVD®
- Polished Brass PVD®
- Polished Chrome
- Polished Gold PVD®
- Polished Nickel
- Polished Nickel PVD®
- Polished Tuscan Bronze PVD®
- Rose Gold / Polished Copper PVD®
- Satin Gold PVD®
- Steelnox® (Satin Nickel)
- Un?nished Brass
- Unfinished Brushed Brass
- Vintage Brushed Brass
- Warm Bronze PVD®
- Architectural White

\* Special order finish - call for availability