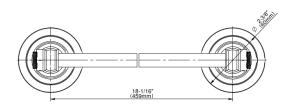

## **Available Finishes**

- 24K Polished Gold
- 24K Brushed Gold
- Brushed Brass PVD®
- Brushed Gold PVD®
- Architectural Black™
- Brushed Nickel
- Brushed Nickel PVD®
- Brushed Onyx PVD®
- Brushed Tuscan Bronze PVD®
- Rose Gold / Brushed Copper PVD®
- Gunmetal PVD®
- Matte Black
- Olive Bronze
- Onyx PVD®
- Polished Brass PVD®
- Polished Chrome
- Polished Gold PVD®
- Polished Nickel
- Polished Nickel PVD®
- Polished Tuscan Bronze PVD®
- Rose Gold / Polished Copper PVD®
- Satin Gold PVD®
- Steelnox® (Satin Nickel)
- Un?nished Brass
- Unfinished Brushed Brass
- Vintage Brushed Brass
- Warm Bronze PVD®
- Architectural White

<sup>\*</sup> Special order finish - call for availability