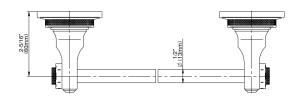

## **Available Finishes**

- 24K Polished Gold
- 24K Brushed Gold
- Brushed Brass PVD®
- Brushed Gold PVD®
- Architectural Black™
- Brushed Nickel
- Brushed Nickel PVD®
- Brushed Onyx PVD®
- Brushed Tuscan Bronze PVD®
- Rose Gold / Brushed Copper PVD®
- Gunmetal PVD®
- Matte Black
- Olive Bronze
- Onyx PVD®
- Polished Brass PVD®
- Polished Chrome
- Polished Gold PVD®
- Polished Nickel
- Polished Nickel PVD®
- Polished Tuscan Bronze PVD®
- Rose Gold / Polished Copper PVD®
- Satin Gold PVD®
- Steelnox® (Satin Nickel)
- Un?nished Brass
- Unfinished Brushed Brass
- Vintage Brushed Brass
- Warm Bronze PVD®
- Architectural White

<sup>\*</sup> Special order finish - call for availability