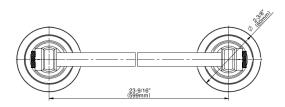

## **Available Finishes**

- 24K Polished Gold
- 24K Brushed Gold
- Brushed Brass PVD®
- Brushed Gold PVD®
- Architectural Black™
- Brushed Nickel
- Brushed Nickel PVD®
- Brushed Onyx PVD®
- Brushed Tuscan Bronze PVD®
- Rose Gold / Brushed Copper **PVD®**
- Gunmetal PVD®
- Matte Black
- Olive Bronze
- Onyx PVD®
- Polished Brass PVD®
- Polished Chrome
- Polished Gold PVD®
- Polished Nickel
- Polished Nickel PVD®
- Polished Tuscan Bronze PVD®
- Rose Gold / Polished Copper **PVD®**
- Satin Gold PVD®
- Steelnox® (Satin Nickel)
- Un?nished Brass
- Unfinished Brushed Brass
- Vintage Brushed Brass
- Warm Bronze PVD®
- Architectural White

<sup>\*</sup> Special order finish - call for availability