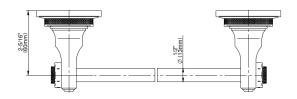

## **Available Finishes**

- 24K Polished Gold
- 24K Brushed Gold
- Brushed Brass PVD®
- Brushed Gold PVD®
- Architectural Black™
- Brushed Nickel
- Brushed Nickel PVD®
- Brushed Onyx PVD®
- Brushed Tuscan Bronze PVD®
- Rose Gold / Brushed Copper **PVD®**
- Gunmetal PVD®
- Matte Black
- Olive Bronze
- Onyx PVD®
- Polished Brass PVD®
- Polished Chrome
- Polished Gold PVD®
- Polished Nickel
- Polished Nickel PVD®
- Polished Tuscan Bronze PVD®
- Rose Gold / Polished Copper **PVD®**
- Satin Gold PVD®
- Steelnox® (Satin Nickel)
- Un?nished Brass
- Unfinished Brushed Brass
- Vintage Brushed Brass
- Warm Bronze PVD®
- Architectural White

<sup>\*</sup> Special order finish - call for availability