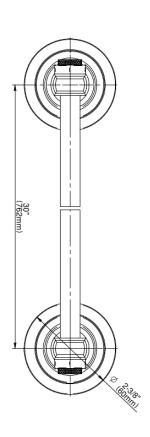

## **Available Finishes**

- 24K Polished Gold
- 24K Brushed Gold
- Brushed Brass PVD®
- Brushed Gold PVD®
- Architectural Black™
- Brushed Nickel
- Brushed Nickel PVD®
- Brushed Onyx PVD®
- Brushed Tuscan Bronze PVD®
- Rose Gold / Brushed Copper PVD®
- Gunmetal PVD®
- Matte Black
- Olive Bronze
- Onyx PVD®
- Polished Brass PVD®
- Polished Chrome
- Polished Gold PVD®
- Polished Nickel
- Polished Nickel PVD®
- Polished Tuscan Bronze PVD®
- Rose Gold / Polished Copper PVD®
- Satin Gold PVD®
- Steelnox® (Satin Nickel)
- Un?nished Brass
- Unfinished Brushed Brass
- Vintage Brushed Brass
- Warm Bronze PVD®
- Architectural White

<sup>\*</sup> Special order finish - call for availability