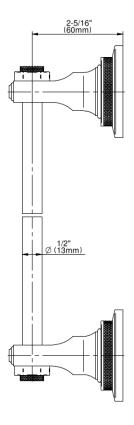

## **Available Finishes**

- 24K Polished Gold
- 24K Brushed Gold
- Brushed Brass PVD®
- Brushed Gold PVD®
- Architectural Black™
- Brushed Nickel
- Brushed Nickel PVD®
- Brushed Onyx PVD®
- Brushed Tuscan Bronze PVD®
- Rose Gold / Brushed Copper PVD®
- Gunmetal PVD®
- Matte Black
- Olive Bronze
- Onyx PVD®
- Polished Brass PVD®
- Polished Chrome
- Polished Gold PVD®
- Polished Nickel
- Polished Nickel PVD®
- Polished Tuscan Bronze PVD®
- Rose Gold / Polished Copper PVD®
- Satin Gold PVD®
- Steelnox® (Satin Nickel)
- Un?nished Brass
- Unfinished Brushed Brass
- Vintage Brushed Brass
- Warm Bronze PVD®
- Architectural White

<sup>\*</sup> Special order finish - call for availability