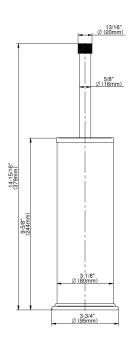

## **Available Finishes**

- 24K Polished Gold
- 24K Brushed Gold
- Brushed Brass PVD®
- Brushed Gold PVD®
- Architectural Black™
- Brushed Nickel
- Brushed Nickel PVD®
- Brushed Onyx PVD®
- Brushed Tuscan Bronze PVD®
- Rose Gold / Brushed Copper PVD®
- Gunmetal PVD®
- Matte Black
- Olive Bronze
- Onyx PVD®
- Polished Brass PVD®
- Polished Chrome
- Polished Gold PVD®
- Polished Nickel
- Polished Nickel PVD®
- Polished Tuscan Bronze PVD®
- Rose Gold / Polished Copper PVD®
- Satin Gold PVD®
- Steelnox® (Satin Nickel)
- Un?nished Brass
- Unfinished Brushed Brass
- Vintage Brushed Brass
- Warm Bronze PVD®
- Architectural White