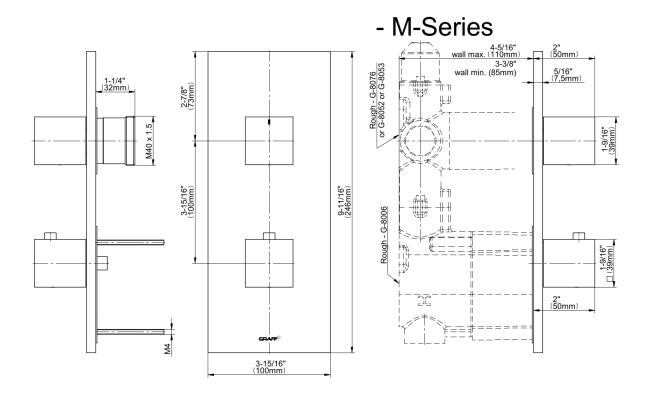

## **Product Features**

- Two metal handles
- Decorative trim plate
- Use with M-Series rough valves
- To complete package, you must order G-8006 Rough Valve + 1 other Rough Valve