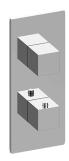

## **Product Features**

- Two metal handles
- Decorative trim plate
- Use with M-Series rough valves
- To complete package, you must order G-8006 Rough Valve + 1 other Rough Valve