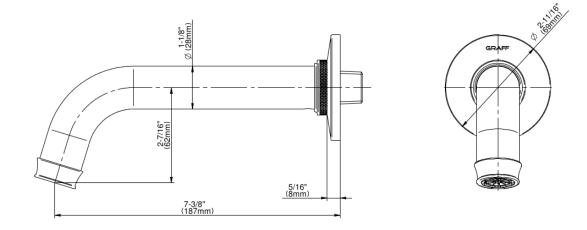

## **Product Features**

- Includes spout escutcheon
- 1/2" NPT male thread inlet
- Tub spout flow rate ~ 12.4 gpm @60 psi