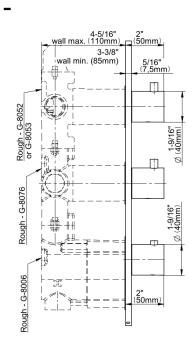

## **Product Features**

- Three metal handles
- Decorative trim plate
- Use with M-Series rough valves
- To complete package, you must order G-8006 Rough Valve + 2 other Rough Valves