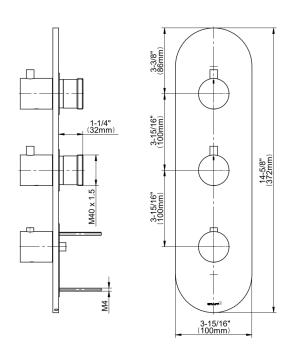

## **Product Features**

- Three metal handles
- Decorative trim plate
- Use with M-Series rough valves
- To complete package, you must order G-8006 Rough Valve + 2 other Rough Valves