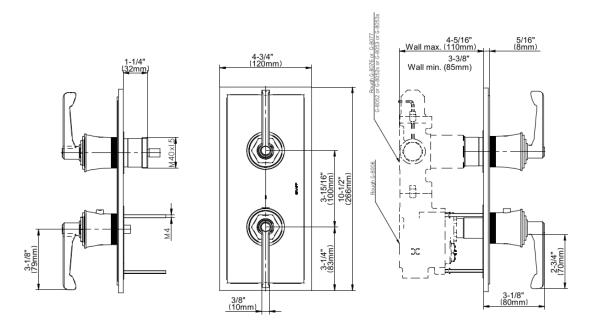

## G-8149H-LM60E-T

Vignola Collection Vignola M-Series Valve Horizontal Trim with Two Handles

## **Product Features**

- Two metal handles
- Decorative trim plateUse with M-Series rough
- Use with M-Series ro valves
- LM60E0 handles should not be used with 2-way or 3-way diverter valves
- Please note to specify the handle insert and finish option R3 or R4