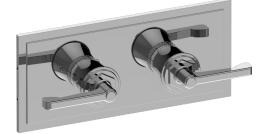

## G-8149H-LM60E-T

Vignola Collection Vignola M-Series Valve Horizontal Trim with Two Handles

## **Product Features**

- Two metal handles
- Decorative trim plateUse with M-Series rough
- Use with M-Series ro valves
- LM60E0 handles should not be used with 2-way or 3-way diverter valves
- Please note to specify the handle insert and finish option R3 or R4