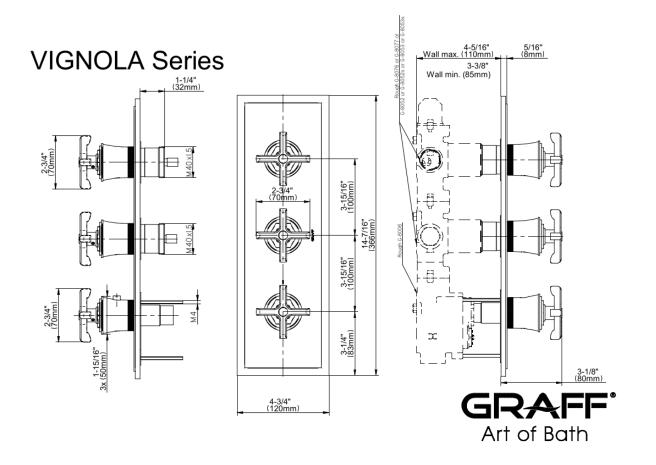

## G-8178H-C20E0-T

Vignola Collection Vignola M-Series Valve Horizontal Trim with Three Handles

## **Product Features**

- Three Metal Handles
- Decorative trim plate
- Use with M-Series rough valves