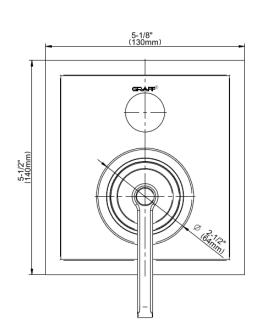

## G-7085-LM60B-T

Vignola Collection Vignola Pressure Balancing Valve Trim with Handle and Diverter

## **Product Features**

- Single metal handle
- · Decorative trim plate
- Includes push-button diverter
- Use with G-7055 Pressure Balancing Rough Valve