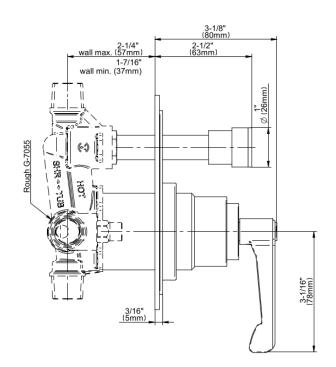

## G-7085-LM60B-T

Vignola Collection Vignola Pressure Balancing Valve Trim with Handle and Diverter

## **Product Features**

- Single metal handle
- · Decorative trim plate
- Includes push-button diverter
- Use with G-7055 Pressure Balancing Rough Valve