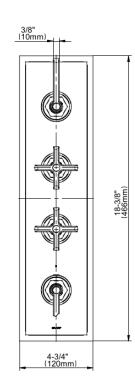

## G-8179-ALM60C20-T

Vignola Collection Vignola M-Series Valve Trim with Four Handles

## **Product Features**

- Four metal handles
- Decorative trim plate
- Use with M-Series rough valves
- Please note to specify the handle insert and finish option R3 or R4