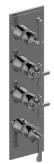

## G-8179-ALM60C20-T

Vignola Collection Vignola M-Series Valve Trim with Four Handles

## **Product Features**

- Four metal handles
- Decorative trim plate
- Use with M-Series rough valves
- Please note to specify the handle insert and finish option R3 or R4