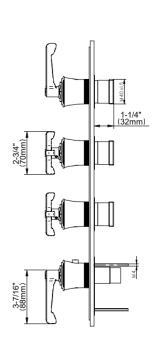

## G-8179-ALM60C20-T

Vignola Collection Vignola M-Series Valve Trim with Four Handles

## **Product Features**

- Four metal handles
- Decorative trim plate
- Use with M-Series rough valves
- Please note to specify the handle insert and finish option R3 or R4