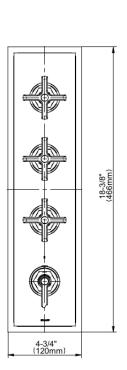

## G-8179-LM60C20-T

Vignola Collection Vignola M-Series Valve Trim with Four Handles

## **Product Features**

- Four metal handles
- Decorative trim plate
- Use with M-Series rough valves
- Please note to specify the handle insert and finish option R3 or R4