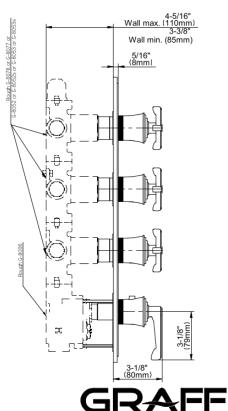

## G-8179-LM60C20-T

Vignola Collection Vignola M-Series Valve Trim with Four Handles

## **Product Features**

- Four metal handles
- Decorative trim plate
- Use with M-Series rough valves
- Please note to specify the handle insert and finish option R3 or R4