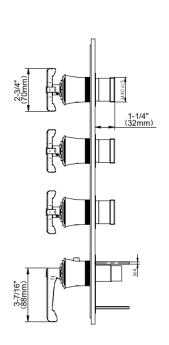

## G-8179-LM60C20-T

Vignola Collection Vignola M-Series Valve Trim with Four Handles

## **Product Features**

- Four metal handles
- Decorative trim plate
- Use with M-Series rough valves
- Please note to specify the handle insert and finish option R3 or R4