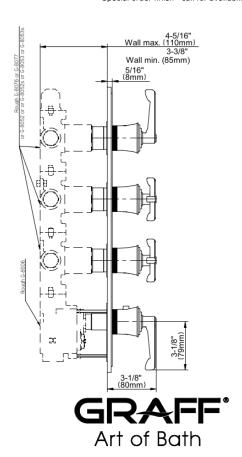

## G-8179H-ALM60C20-T

Vignola Collection Vignola M-Series Valve Horizontal Trim with Four Handles

## **Product Features**

- · Four metal handles
- Decorative trim plate
- Use with M-Series rough valves
- Please note to specify the handle insert and finish option R3 or R4