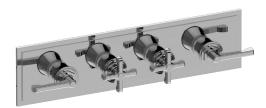

## G-8179H-ALM60C20-T

Vignola Collection Vignola M-Series Valve Horizontal Trim with Four Handles

## **Product Features**

- · Four metal handles
- Decorative trim plate
- Use with M-Series rough valves
- Please note to specify the handle insert and finish option R3 or R4