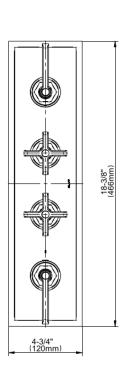

## G-8179H-ALM60C20-T

Vignola Collection Vignola M-Series Valve Horizontal Trim with Four Handles

## **Product Features**

- · Four metal handles
- Decorative trim plate
- Use with M-Series rough valves
- Please note to specify the handle insert and finish option R3 or R4