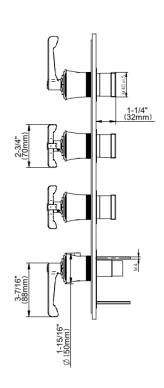

## G-8179H-ALM60C20-T

Vignola Collection Vignola M-Series Valve Horizontal Trim with Four Handles

## **Product Features**

- · Four metal handles
- Decorative trim plate
- Use with M-Series rough valves
- Please note to specify the handle insert and finish option R3 or R4