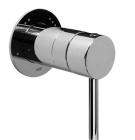

## **Product Features**

- Single metal lever handle
- Decorative trim plate WITH off
- function • Use with G-8050 (4-port thermostatic diverter valve)
- To complete package, you must order rough diverter valve