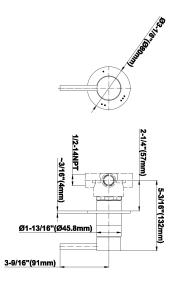

## **Product Features**

- Single metal lever handle
- Decorative trim plate WITH off
- function • Use with G-8050 (4-port thermostatic diverter valve)
- To complete package, you must order rough diverter valve