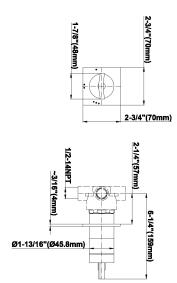

## **Product Features**

- Single metal handle
- Decorative trim plate
- Use with G-8052 2-Way Diverter Volume Control Valve with Off Function and Pass-Through
- To complete package, you must order rough valve