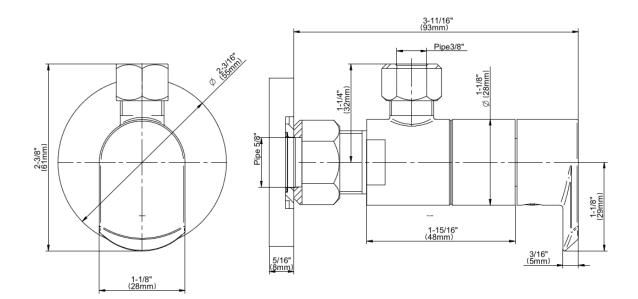

## **Product Features**

- Quarter turn ceramic disc cartridge
- 5/8" OD inlet
- 3/8" OD outlet