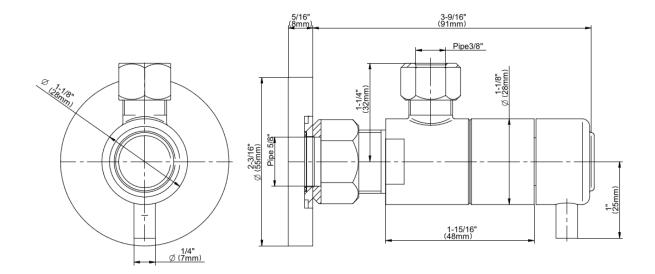

## **Product Features**

- Quarter turn ceramic disc cartridge
- 5/8" OD inlet
- 3/8" OD outlet