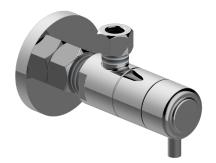

## G-9170-LM21A

Bali Collection Angle Stop with Decorative Handle

## **Product Features**

- Quarter turn ceramic disc cartridge
- 5/8" OD inlet
- 3/8" OD outlet