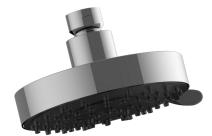

## **Product Features**

- 5 spray patterns: Invigorating Body Massage, Soft Spray, Jet, Body Massage with soft spray and soft spray with jet
- Showerhead flow rate ? 1.8 max gpm
- Solid brass construction