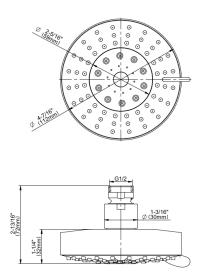

## **Product Features**

- 5 spray patterns: Invigorating Body Massage, Soft Spray, Jet, Body Massage with soft spray and soft spray with jet
- Showerhead flow rate ? 1.8 max gpm
- Solid brass construction