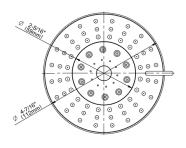

## **Product Features**

- 5 spray patterns: Invigorating Body Massage, Soft Spray, Jet, Body Massage with soft spray and soft spray with jet
- Showerhead flow rate ≤ 1.8 max gpm
- Solid brass construction