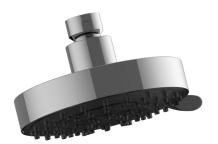

## **Product Features**

- 5 spray patterns: Invigorating Body Massage, Soft Spray, Jet, Body Massage with soft spray and soft spray with jet
- Showerhead flow rate ≤ 1.8 max gpm
- Solid brass construction