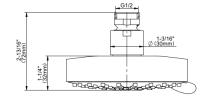

## **Product Features**

- 5 spray patterns: Invigorating Body Massage, Soft Spray, Jet, Body Massage with soft spray and soft spray with jet
- Showerhead flow rate ≤ 1.8 max gpm
- Solid brass construction