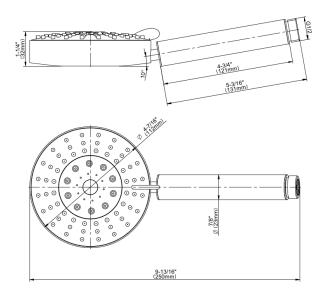

## **Product Features**

- 4 spray patterns: Mist, Soft Spray, Soft Spray with Body Massage and Body Massage
- Showerhead flow rate ≤ 1.8 max gpm