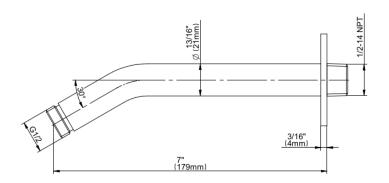

## **Available Finishes**

- 24K Polished Gold
- 24K Brushed Gold
- Brushed Brass PVD®
- Brushed Gold PVD®
- Architectural Black™
- Brushed Nickel
- Brushed Nickel PVD®
- Brushed Onyx PVD®
- Brushed Tuscan Bronze PVD®
- Rose Gold / Brushed Copper PVD®
- Gunmetal PVD®
- Matte Black
- Olive Bronze
- Onyx PVD®
- Polished Brass PVD®
- Polished Chrome
- Polished Gold PVD®
- Polished Nickel
- Polished Nickel PVD®
- Polished Tuscan Bronze PVD®
- Rose Gold / Polished Copper PVD®
- Satin Gold PVD®
- Steelnox® (Satin Nickel)
- Un?nished Brass
- Unfinished Brushed Brass
- Vintage Brushed Brass
- Warm Bronze PVD®
- Architectural White