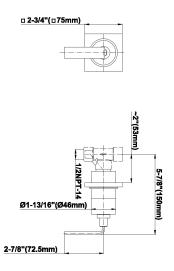

## **Product Features**

- Single metal handle
- Decorative trim plate
- Use with G-8076 Stop/Volume Control Rough Valve with Pass-Through
- To complete package, you must order Rough Valve