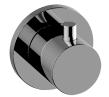

## **Product Features**

- Single metal handle
- Decorative trim plate
- Use with G-8076 Stop/Volume Control Rough Valve with Pass-Through
- To complete package, you must order Rough Valve