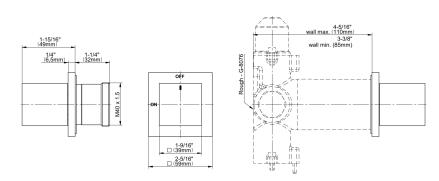

## **Product Features**

- Single metal handle
- Decorative trim plate
- Use with G-8076 Stop/Volume Control rough valve with Pass-Through or G-8077 Stop/Volume Control rough valve
- To complete package, you must order rough valve