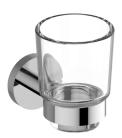

## **Available Finishes**

- 24K Polished Gold
- 24K Brushed Gold
- Brushed Brass PVD®
- Brushed Gold PVD®
- Architectural Black™
- Brushed Nickel
- Brushed Nickel PVD®
- Brushed Onyx PVD®
- Brushed Tuscan Bronze PVD®
- Rose Gold / Brushed Copper PVD®
- Gunmetal PVD®
- Matte Black
- Olive Bronze
- Onyx PVD®
- Polished Brass PVD®
- Polished Chrome
- Polished Gold PVD®
- Polished Nickel
- Polished Nickel PVD®
- Polished Tuscan Bronze PVD®
- Rose Gold / Polished Copper PVD®
- Satin Gold PVD®
- Steelnox® (Satin Nickel)
- Un?nished Brass
- Unfinished Brushed Brass
- Vintage Brushed Brass
- Warm Bronze PVD®
- Architectural White

<sup>\*</sup> Special order finish - call for availability