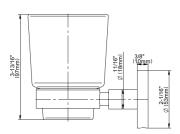

## **Available Finishes**

- 24K Polished Gold
- 24K Brushed Gold
- Brushed Brass PVD®
- Brushed Gold PVD®
- Architectural Black™
- Brushed Nickel
- Brushed Nickel PVD®
- Brushed Onyx PVD®
- Brushed Tuscan Bronze PVD®
- Rose Gold / Brushed Copper PVD®
- Gunmetal PVD®
- Matte Black
- Olive Bronze
- Onyx PVD®
- Polished Brass PVD®
- Polished Chrome
- Polished Gold PVD®
- Polished Nickel
- Polished Nickel PVD®
- Polished Tuscan Bronze PVD®
- Rose Gold / Polished Copper PVD®
- Satin Gold PVD®
- Steelnox® (Satin Nickel)
- Un?nished Brass
- Unfinished Brushed Brass
- Vintage Brushed Brass
- Warm Bronze PVD®
- Architectural White

<sup>\*</sup> Special order finish - call for availability