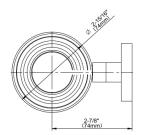

## **Available Finishes**

- 24K Polished Gold
- 24K Brushed Gold
- Brushed Brass PVD®
- Brushed Gold PVD®
- Architectural Black™
- Brushed Nickel
- Brushed Nickel PVD®
- Brushed Onyx PVD®
- Brushed Tuscan Bronze PVD®
- Rose Gold / Brushed Copper PVD®
- Gunmetal PVD®
- Matte Black
- Olive Bronze
- Onyx PVD®
- Polished Brass PVD®
- Polished Chrome
- Polished Gold PVD®
- Polished Nickel
- Polished Nickel PVD®
- Polished Tuscan Bronze PVD®
- Rose Gold / Polished Copper PVD®
- Satin Gold PVD®
- Steelnox® (Satin Nickel)
- Un?nished Brass
- Unfinished Brushed Brass
- Vintage Brushed Brass
- Warm Bronze PVD®
- Architectural White

<sup>\*</sup> Special order finish - call for availability