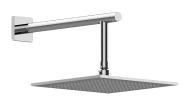

## **Product Features**

- 8" square, low-profile rainshower
- 12" shower arm and flange
- 144 no-clog, easy-clean rubber spray nozzles
- 1/2" NPT male thread inlet
- Showerhead flow rate ? 1.8 max gpm