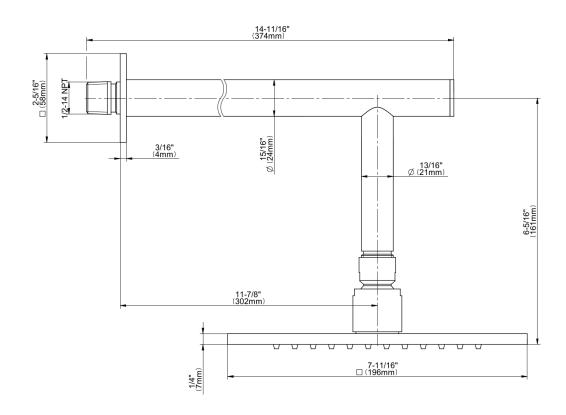

## **Product Features**

- 8" square, low-profile rainshower
- 12" shower arm and flange
- 144 no-clog, easy-clean rubber spray nozzles
- 1/2" NPT male thread inlet
- Showerhead flow rate ? 1.8 max gpm