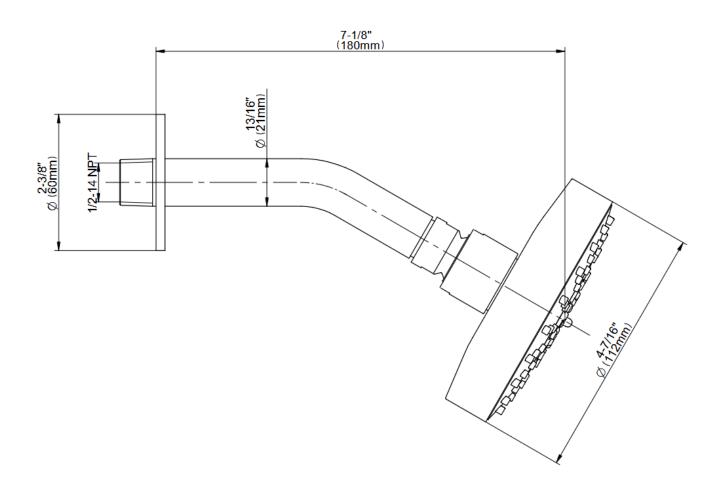

## **Product Features**

- 4-7/16" Multi-Function Showerhead
- 5" shower arm and flange
- 5 spray patterns
- Solid Brass Construction
- Showerhead flow rate ? 1.8 max gpm