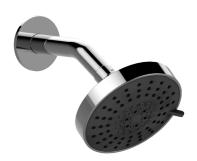

## **Product Features**

- 4-7/16" Multi-Function Showerhead
- 5" shower arm and flange
- 5 spray patterns
- Solid Brass Construction
- Showerhead flow rate ? 1.8 max gpm