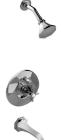

## **Product Features**

- 3-3/4" showerhead with 5"wallmounted shower arm
- 7" tub spout
- Optional extension kit • Replace FR with needed
  - showerhead flow rate: » 18 for 1.8 gpm » 20 for 2.0 gpm » 25 for 2.5 gpm
- To complete package, Rough Valves must be ordered