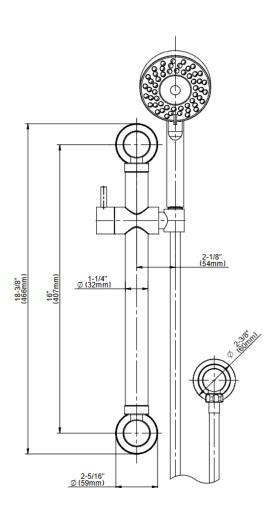

## **Available Finishes**

- 24K Polished Gold
- 24K Brushed Gold
- Brushed Brass PVD®
- Brushed Gold PVD®
- Architectural Black™
- Brushed Nickel
- Brushed Nickel PVD®
- Brushed Onyx PVD®
- Brushed Tuscan Bronze PVD®
- Rose Gold / Brushed Copper PVD®
- Gunmetal PVD®
- Matte Black
- Olive Bronze
- Onyx PVD®
- Polished Brass PVD®
- Polished Chrome
- Polished Gold PVD®
- Polished Nickel
- Polished Nickel PVD®
- Polished Tuscan Bronze PVD®
- Rose Gold / Polished Copper PVD®
- Satin Gold PVD®
- Steelnox® (Satin Nickel)
- Un?nished Brass
- Unfinished Brushed Brass
- Vintage Brushed Brass
- Warm Bronze PVD®
- Architectural White

<sup>\*</sup> Special order finish - call for availability