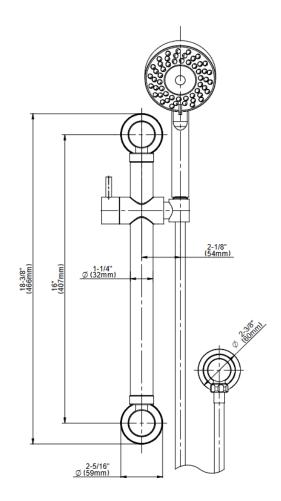

## **Available Finishes**

- 24K Polished Gold
- 24K Brushed Gold
- Brushed Brass PVD®
- Brushed Gold PVD®
- Architectural Black™
- Brushed Nickel
- Brushed Nickel PVD®
- Brushed Onyx PVD®
- Brushed Tuscan Bronze PVD® • Rose Gold / Brushed Copper
- **PVD**® Gunmetal PVD®
- Matte Black
- Olive Bronze Onyx PVD®
- Polished Brass PVD® • Polished Chrome
- Polished Gold PVD® • Polished Nickel
- Polished Nickel PVD®
- Polished Tuscan Bronze PVD® • Rose Gold / Polished Copper **PVD**®
- Satin Gold PVD®
- Steelnox® (Satin Nickel)
- Un?nished Brass
- Unfinished Brushed Brass
- Vintage Brushed Brass
- Warm Bronze PVD®
- Architectural White

\* Special order finish - call for availability