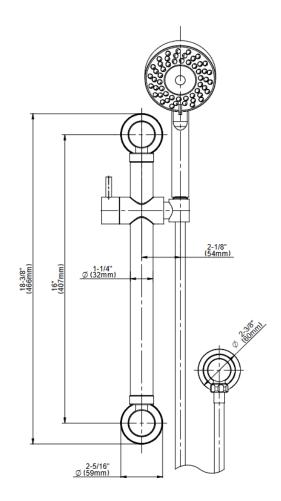

## **Available Finishes**

- 24K Polished Gold
- 24K Brushed Gold
- Brushed Brass PVD®
- Brushed Gold PVD®
- Architectural Black™
- Brushed Nickel
- Brushed Nickel PVD®
- Brushed Onyx PVD®
- Brushed Tuscan Bronze PVD®Rose Gold / Brushed Copper
- PVD®
- Gunmetal PVD®
- Matte Black
- Olive Bronze
- Onyx PVD®
- Polished Brass PVD®
- Polished Chrome
- Polished Gold PVD®
- Polished Nickel
- Polished Nickel PVD®
- Polished Tuscan Bronze PVD®Rose Gold / Polished Copper
- PVD®
- Satin Gold PVD®
- Steelnox® (Satin Nickel)
- Un?nished Brass
- Unfinished Brushed Brass
- Vintage Brushed Brass
- Warm Bronze PVD®
- Architectural White

\* Special order finish - call for availability