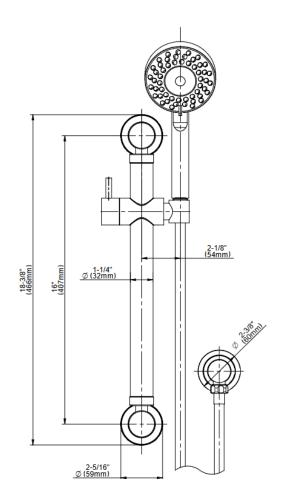

## Code compliance

• ADA

## **Available Finishes**

- 24K Polished Gold
- 24K Brushed Gold
- Brushed Brass PVD®
- Brushed Gold PVD®
- Architectural Black™
- Brushed Nickel
- Brushed Nickel PVD®
- Brushed Onyx PVD®
- Brushed Tuscan Bronze PVD®Rose Gold / Brushed Copper
- PVD® • Gunmetal PVD®
- Gunnetar PVD
- Matte Black
- Olive Bronze
- Onyx PVD®
- Polished Brass PVD®
- Polished Chrome
- $\bullet$  Polished Gold PVD®
- Polished Nickel
- Polished Nickel PVD®
- Polished Tuscan Bronze PVD®Rose Gold / Polished Copper
- PVD®
- Satin Gold PVD®
- Steelnox® (Satin Nickel)
- Un?nished Brass
- Unfinished Brushed Brass
- Vintage Brushed Brass
- Warm Bronze PVD®
- Architectural White

\* Special order finish - call for availability