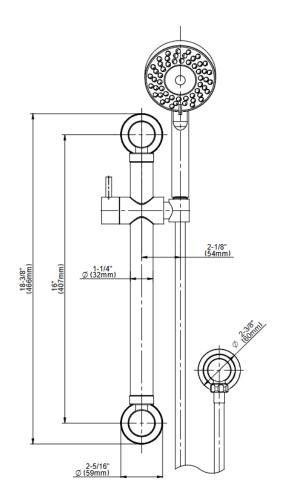

## **Code compliance**

ADA

## **Available Finishes**

- 24K Polished Gold
- 24K Brushed Gold
- Brushed Brass PVD®
- Brushed Gold PVD®
- Architectural Black™
- Brushed Nickel
- Brushed Nickel PVD®
- Brushed Onyx PVD®
- Brushed Tuscan Bronze PVD® • Rose Gold / Brushed Copper
- **PVD**® Gunmetal PVD®
- Matte Black
- Olive Bronze
- Onyx PVD®
- Polished Brass PVD®
- Polished Chrome
- Polished Gold PVD®
- Polished Nickel
- Polished Nickel PVD®
- Polished Tuscan Bronze PVD®
- Rose Gold / Polished Copper **PVD**®
- Satin Gold PVD®
- Steelnox® (Satin Nickel)
- Un?nished Brass
- Unfinished Brushed Brass
- Vintage Brushed Brass
- Warm Bronze PVD®
- Architectural White

\* Special order finish - call for availability