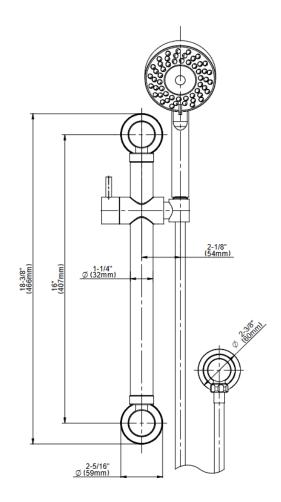

## **Available Finishes**

- 24K Polished Gold
- 24K Brushed Gold
- Brushed Brass PVD®
- Brushed Gold PVD®
- Architectural Black<sup>™</sup>
- Brushed Nickel
- Brushed Nickel PVD®
- Brushed Onyx PVD®
- Brushed Tuscan Bronze PVD®
  Rose Gold / Brushed Copper
- PVD® • Gunmetal PVD®
- Matte Black
- Olive Bronze
- Onyx PVD®
- Polished Brass PVD®
- Polished Chrome
- Polished Gold PVD®
- Polished Nickel
- Polished Nickel PVD®
- Polished Tuscan Bronze PVD®
- Rose Gold / Polished Copper PVD®
- Satin Gold PVD®
- Steelnox® (Satin Nickel)
- Un?nished Brass
- Unfinished Brushed Brass
- Vintage Brushed Brass
- Warm Bronze PVD®
- Architectural White