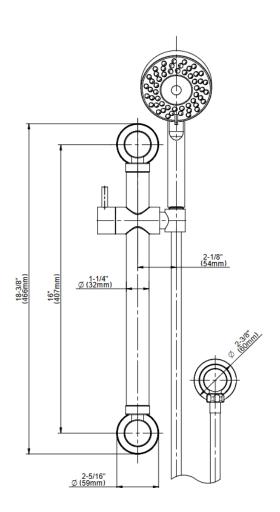

## **Available Finishes**

- 24K Polished Gold
- 24K Brushed Gold
- Brushed Brass PVD®
- Brushed Gold PVD®
- Architectural Black™
- Brushed Nickel
- Brushed Nickel PVD®
- Brushed Onyx PVD®
- Brushed Tuscan Bronze PVD®
- Rose Gold / Brushed Copper PVD®
- Gunmetal PVD®
- Matte Black
- Olive Bronze
- Onyx PVD®
- Polished Brass PVD®
- Polished Chrome
- Polished Gold PVD®
- Polished Nickel
- Polished Nickel PVD®
- Polished Tuscan Bronze PVD®
- Rose Gold / Polished Copper PVD®
- Satin Gold PVD®
- Steelnox® (Satin Nickel)
- Un?nished Brass
- Unfinished Brushed Brass
- Vintage Brushed Brass
- Warm Bronze PVD®
- Architectural White

<sup>\*</sup> Special order finish - call for availability