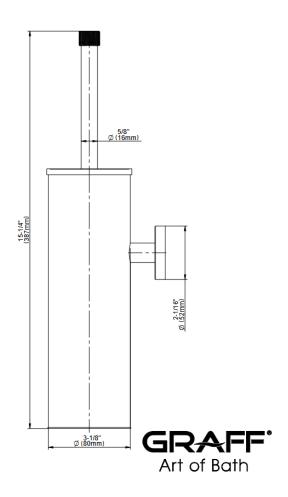

## **Available Finishes**

- 24K Polished Gold
- 24K Brushed Gold
- Brushed Brass PVD®
- Brushed Gold PVD®
- Architectural Black™
- Brushed Nickel
- Brushed Nickel PVD®
- Brushed Onyx PVD®
- Brushed Tuscan Bronze PVD®
- Rose Gold / Brushed Copper PVD®
- Gunmetal PVD®
- Matte Black
- Olive Bronze
- Onyx PVD®
- Polished Brass PVD®
- Polished Chrome
- Polished Gold PVD®
- Polished Nickel
- Polished Nickel PVD®
- Polished Tuscan Bronze PVD®
- Rose Gold / Polished Copper PVD®
- Satin Gold PVD®
- Steelnox® (Satin Nickel)
- Vintage Brushed Brass
- Warm Bronze PVD®
- Architectural White