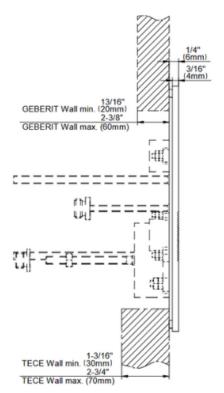

## **Product Features**

- Compatible Replacement for TOTO's WT172M & WT173M models, Geberit's Sigma 8 & Sigma 12 models, and TECE's 9300502 model
- Solid Brass Construction
- Includes mounting materials