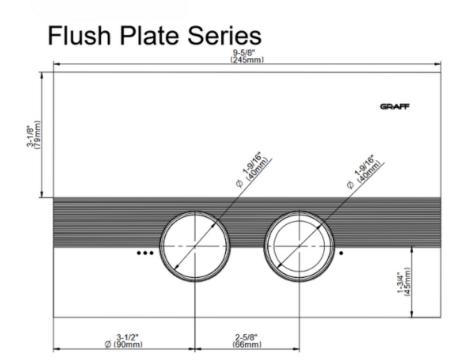

## **Product Features**

- Compatible Replacement for TOTO's WT172M & WT173M models, Geberit's Sigma 8 & Sigma 12 models, and TECE's 9300502 model
- Solid Brass Construction
- Includes mounting materials