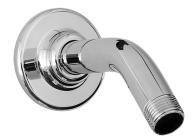

## **Product Features**

- Includes arm and flange
- 1/2" NPT male thread inlet
- For use with all showerheads (especially G-8420, G-8440 and G-8450)