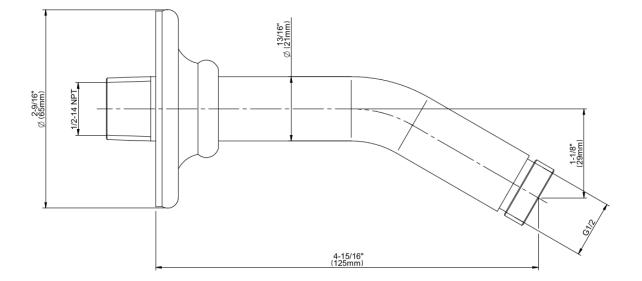

## **Product Features**

- Includes arm and flange
- 1/2" NPT male thread inlet
- For use with all showerheads (especially G-8420, G-8440 and G-8450)