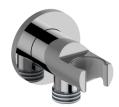

## **Product Features**

• 1/2" NPT male inlet thread

<sup>\*</sup> Special order finish - call for availability

Wall Bracket with Integrated Wall Supply Elbow