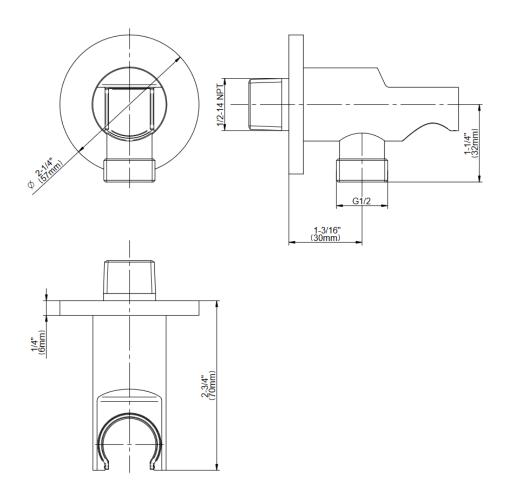

## **Product Features**

• 1/2" NPT male inlet thread

<sup>\*</sup> Special order finish - call for availability

Wall Bracket with Integrated Wall Supply Elbow