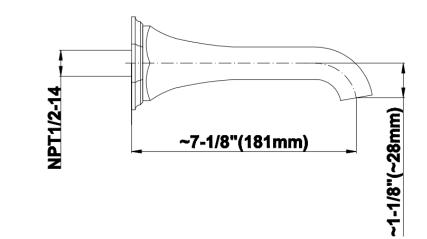

## **Product Features**

- Includes spout ring
- 1/2" NPT female thread inlet
- Matches Topaz Series
- Tub spout flow rate ~ 19.8 gpm @60 psi