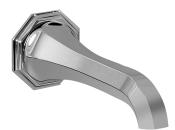

## **Product Features**

- Includes spout ring
- 1/2" NPT female thread inlet
- Matches Topaz Series
- Tub spout flow rate ~ 19.8 gpm @60 psi