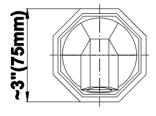

## **Product Features**

- Includes spout ring
- 1/2" NPT female thread inlet
- Matches Topaz Series
- Tub spout flow rate ~ 19.8 gpm @60 psi