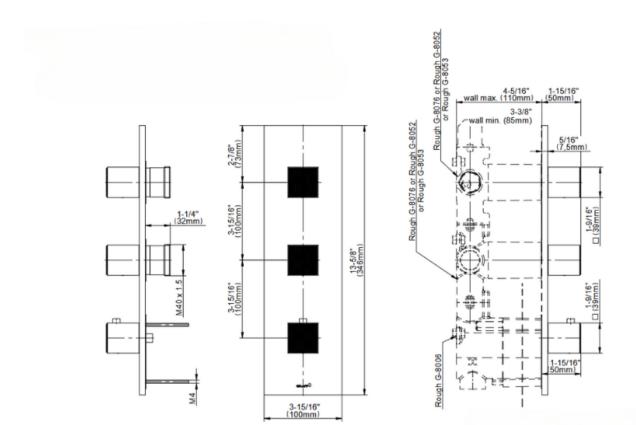

## **Available Finishes**

- 24K Polished Gold
- 24K Brushed Gold
- Brushed Brass PVD®
- Brushed Gold PVD®
- Architectural Black™
- Brushed Nickel
- Brushed Nickel PVD®
- Brushed Onyx PVD®
- Brushed Tuscan Bronze PVD® • Rose Gold / Brushed Copper
- **PVD**® Gunmetal PVD®
- Matte Black • Olive Bronze
- Onyx PVD®
- Polished Brass PVD®
- Polished Chrome
- Polished Gold PVD®
- Polished Nickel
- Polished Nickel PVD®
- Polished Tuscan Bronze PVD® • Rose Gold / Polished Copper **PVD**®
- Satin Gold PVD®
- Steelnox® (Satin Nickel)
- Un?nished Brass
- Unfinished Brushed Brass
- Vintage Brushed Brass
- Warm Bronze PVD®
- Architectural White

\* Special order finish - call for availability