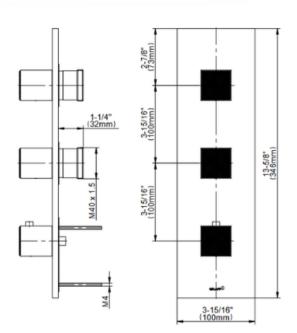

## **Available Finishes**

- 24K Polished Gold
- 24K Brushed Gold
- Brushed Brass PVD®
- Brushed Gold PVD®
- Architectural Black™
- Brushed Nickel
- Brushed Nickel PVD®
- Brushed Onyx PVD®
- Brushed Tuscan Bronze PVD®
- Rose Gold / Brushed Copper PVD®
- Gunmetal PVD®
- Matte Black
- Olive Bronze
- Onyx PVD®
- Polished Brass PVD®
- Polished Chrome
- Polished Gold PVD®
- Polished Nickel
- Polished Nickel PVD®
- Polished Tuscan Bronze PVD®
- Rose Gold / Polished Copper PVD®
- Satin Gold PVD®
- Steelnox® (Satin Nickel)
- Un?nished Brass
- Unfinished Brushed Brass
- Vintage Brushed Brass
- Warm Bronze PVD®
- Architectural White

<sup>\*</sup> Special order finish - call for availability