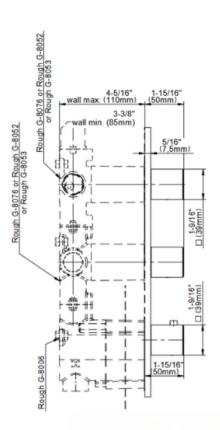

## **Available Finishes**

- 24K Polished Gold
- 24K Brushed Gold
- Brushed Brass PVD®
- Brushed Gold PVD®
- Architectural Black™
- Brushed Nickel
- Brushed Nickel PVD®
- Brushed Onyx PVD®
- Brushed Tuscan Bronze PVD®
- Rose Gold / Brushed Copper PVD®
- Gunmetal PVD®
- Matte Black
- Olive Bronze
- Onyx PVD®
- Polished Brass PVD®
- Polished Chrome
- Polished Gold PVD®
- Polished Nickel
- Polished Nickel PVD®
- Polished Tuscan Bronze PVD®
- Rose Gold / Polished Copper PVD®
- Satin Gold PVD®
- Steelnox® (Satin Nickel)
- Un?nished Brass
- Unfinished Brushed Brass
- Vintage Brushed Brass
- Warm Bronze PVD®
- Architectural White

<sup>\*</sup> Special order finish - call for availability